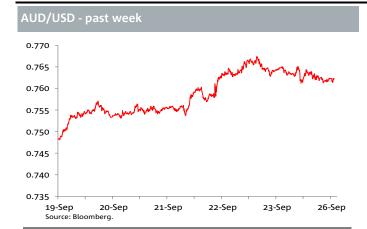

In G10, CAD was the biggest loser (-1.0%) after August data showed back-to-back falls in both retail sales (-0.1%) and CPI (-0.2%). NZD was very close behind, USD/NZD -0.97% to 0.7242, seemingly still suffering from last Thursday's RBNZ re-iteration of a very strong easing bias. AUD/USD lost only 0.26% to end the week at 0.7623 for a weekly gain of 1.8 %.( the second best G20 performer after NOK).

#### Overnight

On global stock markets, the S&P 500 was +0.07%. Bond markets saw US 10-years +0.01bp to 1.62%. In commodities, Brent crude oil -2.01% to \$45.89, gold+0.8% to \$1,338, iron ore +1.6% to \$56.79. AUD is at 0.7622 and the range since Friday 5pm Sydney time is 0.7612 to 0.7646.