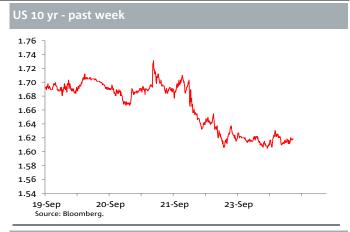

In rates we saw mild bullish U.S. curve steepening, 2s - 1.6bps to 0.756% (-0.8bps on the week), 5s -0.8bp to 1.157% (-4.2bps on the week), 10s unchanged at 1.619% (-7.4bps on the week) and the 30-year +1.2bps t 2.348%. 10yr Bunds gained 1.4bps to -0.082% and 10 year gilts +2.3bps.

#### Overnight

On global stock markets, the S&P 500 was +0.07%. Bond markets saw US 10-years +0.01bp to 1.62%. In commodities, Brent crude oil -2.01% to \$45.89, gold+0.8% to \$1,338, iron ore +1.6% to \$56.79. AUD is at 0.7622 and the range since Friday 5pm Sydney time is 0.7612 to 0.7646.