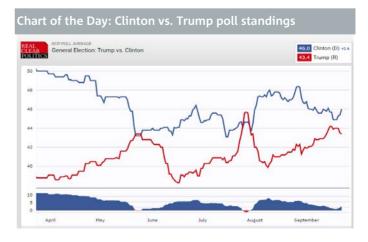

## **Coming Up**

With the Fed out of the way, and not now in play until December with the FOMC next meet on November 2, 6 days before the US election, it is the latter that should now dominate market psychology for the next six weeks. Post-Fed, we've seen market volatility/risk aversion fall-back sharply. The first of the televised debate between Trump and Clinton on Monday night and how that impacts their poll standings will be of keen interest. According to the RealClear Politics website, ahead of the weekend, Clinton was leading Trump by just 2.6 points (see Chart of the Day). The informal gathering of OPEC ministers in Algiers is of interest but with a production looking highly unlikely.