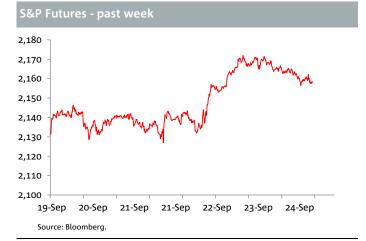

In stocks, the S&P500 ended Friday night 0.57% lower at 2164.7 (a gain of 1.2% on the week), the Dow -0.7% and the NASDAQ -0.6%. The VIX rose by 0.27 to 12.29 but is down 3 points or 20% on the week. Earlier the Eurostoxx 50 lost 0.6% and the German Dax 0.4%.