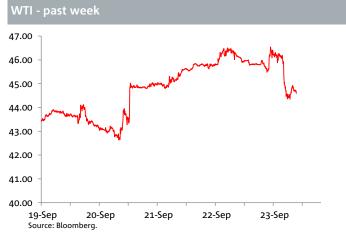

## Who Let the Dogs Out?

Not a huge amount to say about Friday's offshore markets (unlike Saturday night's AFL preliminary final), characterised by a give-back of some of the post-FOMC stock market euphoria, fractionally lower US bonds yields and a slightly stronger dollar. The biggest news was that Saudi Arabia and Iran failed to reach any agreement after two days of talks in Vienna whereby Saudi might agree to cut production if Iran agreed to freeze its output at current levels. This week's meeting of OPEC ministers in Algiers now looks like it will be a non-event. Oil lost the best part of \$2.

In commodities, oil was down \$1.80 for both WTI and Brent on the Saudi/Iran news, to \$44.48 and \$45.89 respectively. The LMEX index was off just 0.1% and iron ore +40 cents to 56.79. Gold lost \$3 to \$1338.