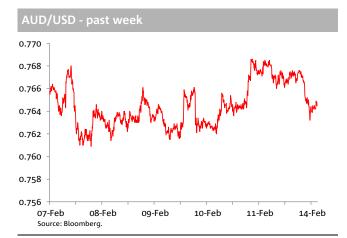

The nascent revival in the fortunes of the big dollar is evidently doing nothing as yet to upset the performance of the local one, now the only G10 currency to be showing a month-to-date gain against the USD. It's up 0.78% and which means it is now up more than 1% against every major non-dollar currency (including by over 2.5% against the kiwi dollar).

# Overnight

On global stock markets, the S&P 500 was +0.62%. Bond markets saw US 10-years +2.68bp to 2.43%. In commodities, Brent crude oil -2.19% to \$55.46, gold-0.7% to \$1,226, iron ore +6.5% to \$92.23, steam coal -0.2% to \$79.90, met.coal -0.6% to \$163.00. AUD is at 0.7649 and the range since yesterday 5pm Sydney time is 0.7631 to 0.7686.