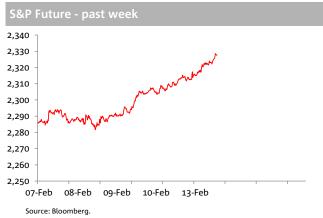

Accompanying – or leading – the revival in the big dollar's fortunes overnight has been a further tick higher in US Treasury yields with 10s up another 2.5bp to 2.432% and so some 10bps off their recent lows. U.S. stocks meanwhile are continuing to make new record highs by the day, the S&P500 currently 0.75% up on the Dow and other indices not far behind. President Trump's promise of phenomenon fiscal policy announcements in coming weeks are still resonating, with the risk of disappointment obvious.

# Overnight

On global stock markets, the S&P 500 was +0.62%. Bond markets saw US 10-years +2.68bp to 2.43%. In commodities, Brent crude oil -2.19% to \$55.46, gold-0.7% to \$1,226, iron ore +6.5% to \$92.23, steam coal -0.2% to \$79.90, met.coal -0.6% to \$163.00. AUD is at 0.7649 and the range since yesterday 5pm Sydney time is 0.7631 to 0.7686.