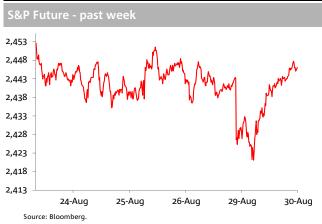

### **Overnight**

On global stock markets, the S&P 500 was +0.08%. Bond markets saw US 10-years -2.79bp to 2.13%. In commodities, Brent crude oil +0.17% to \$51.98, gold+0.3% to \$1,313, iron ore -1.0% to \$76.36, steam coal -0.7% to \$97.05, met. coal +0.5% to \$197.00. AUD is at 0.7953 and the range since yesterday 5pm Sydney time is 0.7906 to 0.7983.

| Major Indice | es     |       |       |
|--------------|--------|-------|-------|
|              | Last   | % day | % y/y |
| Dow          | 21,865 | 0.26  | 18.2  |
| S&P 500      | 2,446  | 0.08  | 12.2  |
| Nasdaq       | 6,302  | 0.30  | 20.4  |
| VIX          | 11.70  | 3.36  | -9.6  |
| FTSE         | 7,337  | -0.9  | 7.3   |
| DAX          | 11,946 | -1.5  | 13.3  |
| CAC 40       | 5,032  | -0.9  | 13.7  |
| Nikkei       | 19,363 | -0.4  | 15.8  |
| Shanghai     | 3,365  | 0.1   | 9.4   |
| Hang Seng    | 27,765 | -0.4  | 20.6  |
| ASX 200      | 5,669  | -0.7  | 3.5   |
|              |        |       |       |