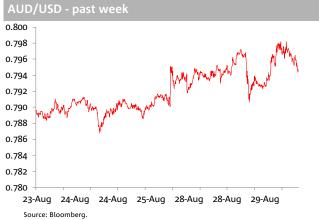

### **Good morning**

The "risk off" sentiment that overshadowed markets after the launch of yet another missile from North Korea didn't even last 24 hours. Local stocks were in the red, mirroring Asia, risk currencies such as the Aussie and NZD were somewhat lower (the AUD/USD did not breach 0.79 though), with a bid tone added to bonds; yields lower as a result. The Japanese Yen, the Swiss Franc and gold were bid, volatility pushed up again. European stocks closed lower, as did European bond yields. Earlier in the US session, the US 10 year treasury yield traded below 2.09%. Running however against the grain, LME base metals closed higher, the LMEX index +1.62%, copper +1.88%, nickel +1.96% and ally +1.21%. AUrelated bulk commodities were mixed.

### **Overnight**

On global stock markets, the S&P 500 was +0.08%. Bond markets saw US 10-years -2.79bp to 2.13%. In commodities, Brent crude oil +0.17% to \$51.98, gold+0.3% to \$1,313, iron ore -1.0% to \$76.36, steam coal -0.7% to \$97.05, met. coal +0.5% to \$197.00. AUD is at 0.7953 and the range since yesterday 5pm Sydney time is 0.7906 to 0.7983.

### **Markets**

|         |        | F      | oreign | Exchange           |            |          |        |
|---------|--------|--------|--------|--------------------|------------|----------|--------|
|         |        |        |        | ve 24hr<br>es (**) | . <u> </u> | Other FX | (      |
|         | Last   | % chge | Low    | High               |            | Last     | % chge |
| AUD     | 0.7953 | 0.2    | 0.7906 | 0.7983             | HKD        | 7.8248   | 0.0    |
| NZD     | 0.7254 | 0.2    | 0.7218 | 0.7299             | CNY        | 6.5963   | -0.3   |
| EUR     | 1.1972 | 0.3    | 1.1922 | 1.2070             | SGD        | 1.3550   | 0.0    |
| GBP     | 1.2923 | 0.2    | 1.2898 | 1.2979             | IDR        | 13,340   | 0.0    |
| JPY     | 109.66 | 0.4    | 108.27 | 109.90             | THB        | 33.19    | 0.0    |
| CAD     | 1.2518 | 0.4    | 1.2442 | 1.2550             | KRW        | 1,126    | 0.5    |
| AUD/EUR | 0.6643 | -0.1   | 0.6589 | 0.6666             | TWD        | 30.15    | 0.1    |
| AUD/JPY | 87.22  | 0.6    | 85.71  | 87.39              | PHP        | 51.00    | -0.1   |
| AUD/GBP | 0.6155 | 0.0    | 0.6115 | 0.6171             | CHF        | 0.96     | 0.2    |
| AUD/NZD | 1.0964 | 0.0    | 1.0928 | 1.0985             | SEK        | 7.94     | -0.4   |
| AUD/CNH | 5.2560 | -0.2   | 5.2352 | 5.2774             |            |          |        |