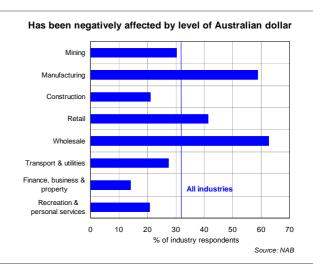

- ➤ Despite the recent depreciation, 32% of non-farm businesses reported an adverse impact from the \$A. Around two-thirds of wholesale and almost half of retail responses were negative, probably because lack of pricing power is seeing the depreciation squeezing margins in these sectors. Adverse effects were also very pronounced in manufacturing (59% of businesses) and mining (30%).
- ➤ The extent of these effects appears plausible given that that the combined value of exports and imports of goods and services represents around 40% of Australian GDP and that some businesses may have experienced positive effects.
- Hedging is the most common strategy used by affected firms, especially in wholesale and manufacturing. Downsizing and reducing overheads have also been important responses in mining, manufacturing and wholesale.
- ➤ These results are derived from a special question in the September quarter NAB Business Survey. The full results will be released on 17 October. The special question will be included in several future Quarterly surveys.

As expected, trade-exposed manufacturing reported a relatively high incidence of adverse effects from the level of the \$A, despite the recent depreciation. In fact, it is possible that the result would have been more adverse in previous quarters. Surprisingly, however, the most negative impacts were reported by wholesale trade. This may be because the \$A, while high, is lower than it has been, leading to higher import prices that have had to be absorbed in lower margins. Adverse effects were also high in retail trade, possibly again as a result of margin compression.

#### Has been negatively affected by level of Australian dollar

## **Analysis (cont.)**

The mining sector also reported large adverse effects form the \$A, although this may reflect the combined effects of a high \$A and weaker foreign currency commodity prices. Adverse effects were relatively minor in transport & utilities, with a high \$A contributing to high import volumes. Industries with а predominantly internal focus. such as recreation & personal services. finance. business & property and construction also recorded relatively low adverse effects.