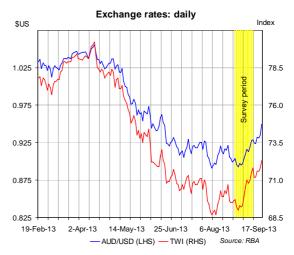

The interviews for this question were conducted between 26 August and 11 September, when the exchange rate averaged \$US 0.908 and 70.2 on a TWI basis. These levels represent declines of 11.5% and 9.5% on the March survey period when the dollar was near its recent peak. Consequently, the responses may reflect the impacts of both an historically high \$A and a sharp depreciation in the \$A and these may have opposite effects on business.

## Exchange rate high but falling