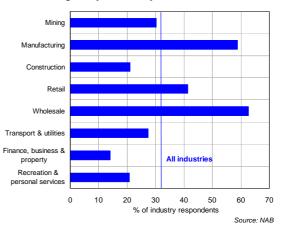

- ➤ Despite the recent depreciation, 32% of non-farm businesses reported an adverse impact from the \$A. Around two-thirds of wholesale and almost half of retail responses were negative, probably because lack of pricing power is seeing the depreciation squeezing margins in these sectors. Adverse effects were also very pronounced in manufacturing (59% of businesses) and mining (30%).
- ➤ The extent of these effects appears plausible given that that the combined value of exports and imports of goods and services represents around 40% of Australian GDP and that some businesses may have experienced positive effects.
- Hedging is the most common strategy used by affected firms, especially in wholesale and manufacturing. Downsizing and reducing overheads have also been important responses in mining, manufacturing and wholesale.
- ➤ These results are derived from a special question in the September quarter NAB Business Survey. The full results will be released on 17 October. The special question will be included in several future Quarterly surveys.

As expected, trade-exposed manufacturing reported a relatively high incidence of adverse effects from the level of the \$A, despite the recent depreciation. In fact, it is possible that the result would have been more adverse in previous quarters. Surprisingly, however, the most negative impacts were reported by wholesale trade. This may be because the \$A, while high, is lower than it has been, leading to higher import prices that have had to be absorbed in lower margins. Adverse effects were also high in retail trade, possibly again as a result of margin compression.

# Wholesale, manufacturing, retail & mining worst affected

#### Has been negatively affected by level of Australian dollar

## **Analysis (cont.)**

The mining sector also reported large adverse effects form the \$A, although this may reflect the combined effects of a high \$A and weaker foreign currency commodity prices. Adverse effects were relatively minor in transport & utilities, with a high \$A contributing to high import volumes. Industries with а predominantly internal focus. such as recreation & personal services. finance. business & property and construction also recorded relatively low adverse effects.