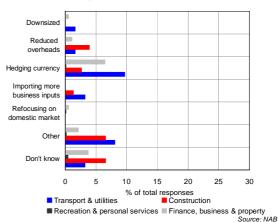

# Hedging important for wholesalers, retailers, manufacturers, transport & finance

Responses to negative effects of level of Australian dollar

Responses to negative effects of level of Australian dollar

Hedging was the main response in wholesale, manufacturing, transport & utilities and finance, business & property and the second most common response in retailing.

Downsizing and reduced overheads were important in manufacturing, mining and wholesale.

Retail, manufacturing, transport and wholesale were the main industries to increase their use of imports.

Manufacturers were also keen to refocus on the domestic market.

'Other' responses were important in wholesale, retail, manufacturing and transport. Responses were broadly in line with the impact of the depreciation: reduced margins in response to higher input costs (wholesale and retail), price increases (manufacturing), and no action (transport).