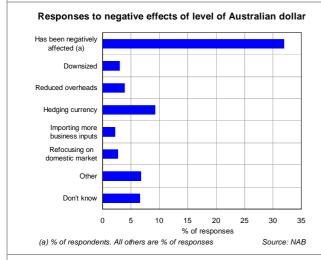

- ➤ Despite the recent depreciation, 32% of non-farm businesses reported an adverse impact from the \$A. Around two-thirds of wholesale and almost half of retail responses were negative, probably because lack of pricing power is seeing the depreciation squeezing margins in these sectors. Adverse effects were also very pronounced in manufacturing (59% of businesses) and mining (30%).
- ➤ The extent of these effects appears plausible given that that the combined value of exports and imports of goods and services represents around 40% of Australian GDP and that some businesses may have experienced positive effects.
- Hedging is the most common strategy used by affected firms, especially in wholesale and manufacturing. Downsizing and reducing overheads have also been important responses in mining, manufacturing and wholesale.
- ➤ These results are derived from a special question in the September quarter NAB Business Survey. The full results will be released on 17 October. The special question will be included in several future Quarterly surveys.

Overall, 32% non-farm businesses of indicated that they had been adversely affected by the level of the dollar. In these cases, the most common response was to engage in currency hedaina (9%). Interestingly, a wide range of responses were reported, indicating that affected businesses have adopted many strategies to deal with the level of the \$A.

#### Responses to negative effects of level of Australian dollar