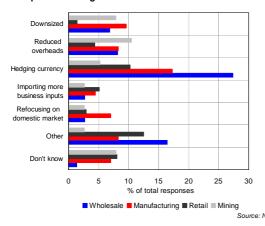

# Hedging important for wholesalers, retailers, manufacturers, transport & finance

Responses to negative effects of level of Australian dollar

Responses to negative effects of level of Australian dollar

Hedging was the main response in wholesale, manufacturing, transport & utilities and finance, business & property and the second most common response in retailing.

Downsizing and reduced overheads were important in manufacturing, mining and wholesale.

Retail, manufacturing, transport and wholesale were the main industries to increase their use of imports.

Manufacturers were also keen to refocus on the domestic market.

'Other' responses were important in wholesale, retail, manufacturing and transport. Responses were broadly in line with the impact of the depreciation: reduced margins in response to higher input costs (wholesale and retail), price increases (manufacturing), and no action (transport).