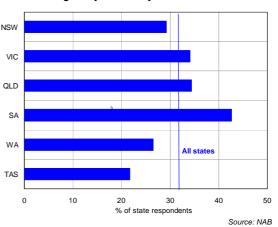

Negative exchange rate effects were more prevalent in SA than elsewhere, possibly reflecting the relative importance of manufacturing there. Impacts from the \$A were less pronounced in WA despite the presence of the mining sector. Negative responses were lowest in Tasmania, although on a small sample.

## South Australia bearing brunt of \$A

Has been negatively affected by level of Australian dollar