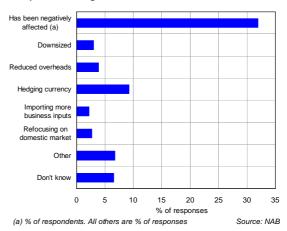

- ➤ Despite the recent depreciation, 32% of non-farm businesses reported an adverse impact from the \$A. Around two-thirds of wholesale and almost half of retail responses were negative, probably because lack of pricing power is seeing the depreciation squeezing margins in these sectors. Adverse effects were also very pronounced in manufacturing (59% of businesses) and mining (30%).
- ➤ The extent of these effects appears plausible given that that the combined value of exports and imports of goods and services represents around 40% of Australian GDP and that some businesses may have experienced positive effects.
- Hedging is the most common strategy used by affected firms, especially in wholesale and manufacturing. Downsizing and reducing overheads have also been important responses in mining, manufacturing and wholesale.
- ➤ These results are derived from a special question in the September quarter NAB Business Survey. The full results will be released on 17 October. The special question will be included in several future Quarterly surveys.

Overall, 32% non-farm businesses of indicated that they had been adversely affected by the level of the dollar. In these cases, the most common response was to engage in currency hedaina (9%). Interestingly, a wide range of responses were reported, indicating that affected businesses have adopted many strategies to deal with the level of the \$A.

#### Responses to negative effects of level of Australian dollar