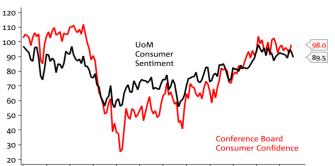

For choice, we think the US consumer confidence reading should get a look. In June the reading rose to an 8 month high and it will be interesting to see what impact if any Brexit has had on the index, particularly given the decline seen the U of Michigan reading in July.

#### Chart of the day: Dented US Consumer confidence?

2005 2006 2007 2008 2009 2010 2011 2012 2013 2014 2015 2016 Source: National Australia Bank, Macrobond