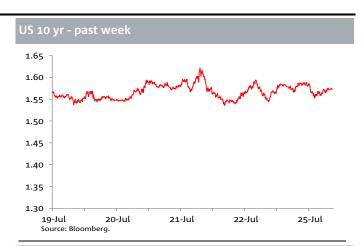

Relatively Sydney closing levels, 10y USTs are basically unchanged at 1.57% while in Europe 10y Bunds closed 1.2bps lower at -0.04%.

|                       |          |       | Inter | rest Rat | tes |        |         |           |       |  |  |  |
|-----------------------|----------|-------|-------|----------|-----|--------|---------|-----------|-------|--|--|--|
| Indicative Swap Rates |          |       |       |          |     | Bend   | hmark 1 | LO Year E | Bonds |  |  |  |
|                       | Cash     | 3mth  | 2Yr   | 10Yr     | _   |        | Last    | chge      | Sprd  |  |  |  |
| USD                   | 0.50     | 0.72  | 0.99  | 1.49     |     | USD 10 | 1.57    | 0.68      |       |  |  |  |
| AUD                   | 1.75     | 1.88  | 1.74  | 2.16     |     | AUD 10 | 1.91    | 0.70      | 0.34  |  |  |  |
| NZD                   | !N/A N/∤ | 2.31  | 2.08  | 2.48     |     | NZD 10 | 2.23    | 2.90      | 0.66  |  |  |  |
| EUR                   | 0.00     | -0.30 | -0.21 | 0.34     |     | CAD 10 | 1.11    | 0.70      | -0.47 |  |  |  |
| GBP                   | 0.50     | 0.52  | 0.52  | 0.88     |     | EUR 10 | -0.04   | -1.10     | -1.61 |  |  |  |
| JPY                   | -0.03    | -0.03 | -0.15 | -0.05    |     | GBP 10 | 0.81    | 1.20      | -0.76 |  |  |  |
| CAD                   | 0.50     | 0.89  | 0.93  | 1.35     |     | JPY 10 | -0.24   | -2.00     | -1.81 |  |  |  |