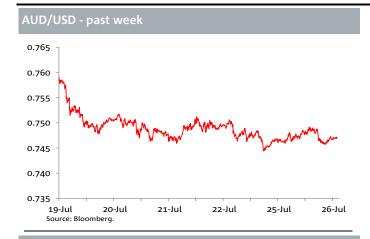

Yesterday's steady rise in the AUD was partly reversed overnight as risk sentiment soured a little and oil prices declined. Overnight the AUD/USD traded down to 0.7455, but in has since recovered some ground and is currently trading at 0.7470.

#### Overnight

On global stock markets, the S&P 500 was -0.30%. Bond markets saw US 10-years +0.68bp to 1.57%. In commodities, Brent crude oil -2.25% to \$44.71, gold-0.5% to \$1,315, iron ore +1.8% to \$56.86. AUD is at 0.7469 and the range since yesterday 5pm Sydney time is 0.7457 to 0.7492.