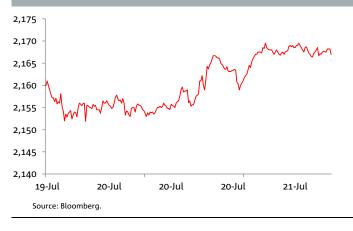

#### Markets

S&P Futures - past week

| Foreign Exchange |        |                                |        |        |     |          |        |  |  |
|------------------|--------|--------------------------------|--------|--------|-----|----------|--------|--|--|
|                  |        | Indicative 24hr<br>ranges (**) |        |        |     | Other FX |        |  |  |
|                  | Last   | % chge                         | Low    | High   |     | Last     | % chge |  |  |
| AUD              | 0.7469 | 0.1                            | 0.7468 | 0.7470 | HKD | 7.7569   | 0.0    |  |  |
| NZD              | 0.6995 | 0.0                            | 0.6995 | 0.6997 | CNY | 6.6799   | 0.0    |  |  |
| EUR              | 1.0993 | 0.1                            | 1.0992 | 1.0995 | SGD | 1.3627   | 0.3    |  |  |
| GBP              | 1.3139 | 0.2                            | 1.3138 | 1.3142 | IDR | 13,142   | 0.4    |  |  |
| JPY              | 105.82 | -0.3                           | 105.80 | 105.82 | THB | 35.03    | 0.1    |  |  |
| CAD              | 1.3217 | 0.7                            | 1.3215 | 1.3218 | KRW | 1,137    | 0.2    |  |  |
| AUD/EUR          | 0.6794 | 0.0                            | 0.6793 | 0.6795 | TWD | 32.16    | 0.4    |  |  |
| AUD/JPY          | 79.03  | -0.2                           | 79.03  | 79.04  | PHP | 47.16    | 0.1    |  |  |
| AUD/GBP          | 0.5684 | -0.1                           | 0.5684 | 0.5686 | CHF | 0.99     | -0.1   |  |  |
| AUD/NZD          | 1.0678 | 0.0                            | 1.0674 | 1.0678 | SEK | 8.64     | -0.1   |  |  |
| AUD/CNH          | 4.9815 | 0.1                            | 4.9946 | 5.0115 |     |          |        |  |  |