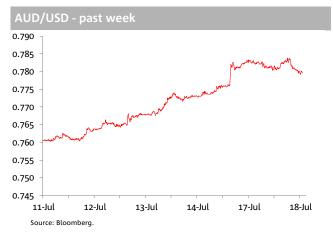

The Aussie opened somewhat softer after closing in NY Friday at its highs. It eased off during the APAC session, getting some negative spill-over from across the ditch after RBNZ Deputy Governor Bascand's somewhat-hidden reference buried in a speech text that a "lower NZ dollar would help rebalance growth". The fact that such language was deliberately omitted from the press release suggested that the Bank wasn't trying to draw attention to the NZD. Indeed, a careful reading of the speech in fact gave a positive NZD story, with a chart showing the NZD not keeping up with NZ's record terms of trade and Bascand pointing to the improvement in NZ's net foreign liabilities to GDP ratio as suggesting the exchange rate may be more "sustainable".

Clearly better-than-expected Chinese GDP for the June quarter, buttressed by better growth reports for Industrial Production, Retail Sales and Fixed Asset Investment, was also AUD-supportive. After languishing below the figure for most of the APAC session, it did test higher in the London session overnight, again to at around the 0.7835 level, but has since pulled back to the figure again.

Note also that while the exchange rate was appreciating into the July meeting (it was then just over 0.76), that was after having eased the previous month, the TWI on 4 July higher than June but no higher than its May meeting level. It has since appreciated another 2.0%.

### Overnight

On global stock markets, the S&P 500 was -0.01%. Bond markets saw US 10-years -1.78bp to 2.31%. In commodities, Brent crude oil -1.06% to \$48.39, gold+0.5% to \$1,233, iron ore +1.6% to \$66.81, steam coal +0.4% to \$84.30, met. coal +0.3% to \$163.50. AUD is at 0.78 and the range since yesterday 5pm Sydney time is 0.7792 to 0.7838.