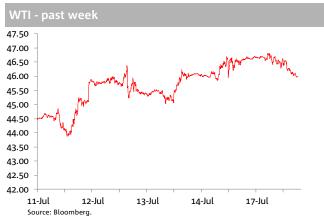

### Overnight

On global stock markets, the S&P 500 was -0.01%. Bond markets saw US 10-years -1.78bp to 2.31%. In commodities, Brent crude oil -1.06% to \$48.39, gold+0.5% to \$1,233, iron ore +1.6% to \$66.81, steam coal +0.4% to \$84.30, met. coal +0.3% to \$163.50. AUD is at 0.78 and the range since yesterday 5pm Sydney time is 0.7792 to 0.7838.