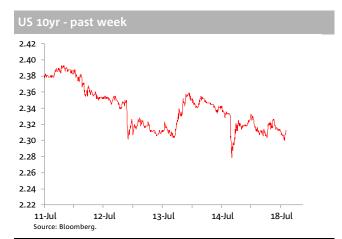

### Overnight

On global stock markets, the S&P 500 was -0.01%. Bond markets saw US 10-years -1.78bp to 2.31%. In commodities, Brent crude oil -1.06% to \$48.39, gold+0.5% to \$1,233, iron ore +1.6% to \$66.81, steam coal +0.4% to \$84.30, met. coal +0.3% to \$163.50. AUD is at 0.78 and the range since yesterday 5pm Sydney time is 0.7792 to 0.7838.