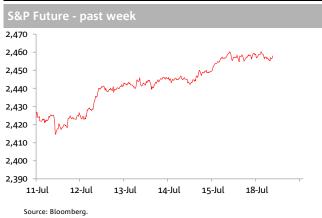

### Overnight

On global stock markets, the S&P 500 was -0.01%. Bond markets saw US 10-years -1.78bp to 2.31%. In commodities, Brent crude oil -1.06% to \$48.39, gold+0.5% to \$1,233, iron ore +1.6% to \$66.81, steam coal +0.4% to \$84.30, met. coal +0.3% to \$163.50. AUD is at 0.78 and the range since yesterday 5pm Sydney time is 0.7792 to 0.7838.